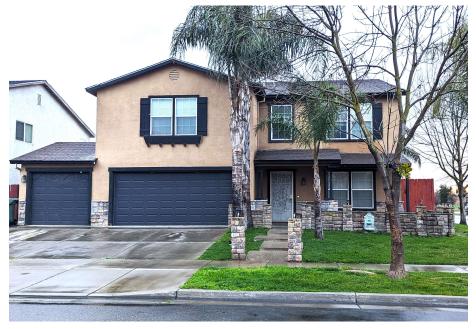

## 3887 Twilight Ave Merced, CA 95348

## \$525,000

Stunning 2 Story Single-Family Home with Attached Garage for 4 Cars and Solar Panels. Nestled in a lovely neighborhood, this stunning 2-story single-family home offers the perfect blend of style, luxury, and comfort. Boasting 5 bedrooms and 3.5 bathrooms, this home is perfect for families of any size. The two master bedrooms features built-in closets and a spacious walk-in closet, with beautiful SPC flooring that adds a touch of elegance. The unsuited bathroom is equipped with double sinks and built-in shelving. Each of the other bedrooms also has a walk-in closet and built-in closets. The living room is bright and airy, with large windows that let in plenty of natural light and stunning tiled floors. The open kitchen is a chef's dream, with a large kitchen island and wooden cabinetry to store all your cooking essentials. The bathrooms are equally impressive, with bathtubs perfect for unwinding after a long day. Additional rooms include a laundry room and a separated family room.

Step outside, and you'll find a charming front porch and yard, perfect for enjoying your morning coffee. The solar panels add an eco-friendly touch, keeping your energy costs down and reducing your carbon footprint. The street parking and sidewalks make it easy to get around, and nearby amenities include hospitals like Mercy Medical Center Merced, schools like Merced College, UC Merced and Stone Ridge Christian High School, parks like Merino Park and Merced dog park and supermarkets like Walmart and Food 4 Less.